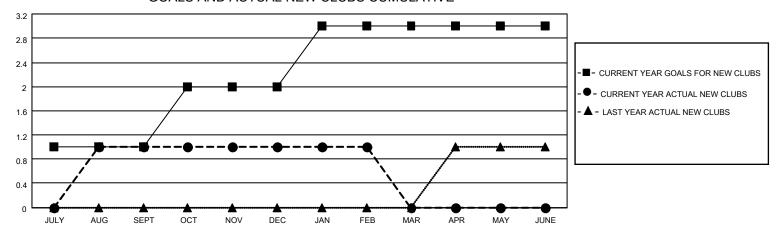

## MONTHLY MEMBERSHIP PROGRESS REPORT

LOCATION FLORIDA District 35 L Results as of: 2/28/2021

| Clubs         |               |             |               | Members               |                        |                         |                                                    |  |
|---------------|---------------|-------------|---------------|-----------------------|------------------------|-------------------------|----------------------------------------------------|--|
|               | RESULTS FOR   | R 2020-2021 |               | RESULTS FOR 2020-2021 |                        |                         |                                                    |  |
| QUARTER       | NEW CLUB GOAL | NEW CLUBS   | DROPPED CLUBS | QUARTER MEME          | BER GROWTH NET<br>GOAL | MEMBER GROWTH<br>ACTUAL | DROPPED<br>MEMBERS ACTUAL<br>(including transfers) |  |
| JULY/AUG/SEPT | 1             | 1           | 0             | JULY/AUG/SEPT         | 43                     | 68                      | 23                                                 |  |
| OCT/NOV/DEC   | 1             | 0           | 0             | OCT/NOV/DEC           | 68                     | 69                      | 52                                                 |  |
| JAN/FEB/MAR   | 1             | 0           | 0             | JAN/FEB/MAR           | 88                     | 28                      | 27                                                 |  |
| APR/MAY/JUNE  | 0             | 0           | 0             | APR/MAY/JUNE          | 50                     | 0                       | 0                                                  |  |

## GOALS AND ACTUAL NEW CLUBS CUMULATIVE

| DROPPED CLUBS: 0          |     | 26 CLUBS OF 60 ADDED 1 OR MORE<br>NEW MEMBERS | GENDER DISTRIBUTION             |              |     |
|---------------------------|-----|-----------------------------------------------|---------------------------------|--------------|-----|
|                           |     |                                               | MALE                            | 744 (65.26%) |     |
|                           |     |                                               | FEMALE                          | 396 (34.74%) |     |
| DROPPED MEMBERS           |     |                                               |                                 |              |     |
| DECEASED                  | 17  | CLICK HERE FOR CUMULATIVE                     | TOTAL FAMILY UNIT MEMBERS       |              | 207 |
| CLUB CANCELLED 0 OTHER 85 |     | MEMBERSHIP DATA                               | FAMILY MEMBERS PAYING HALF DUES |              | 405 |
|                           |     |                                               |                                 |              | 105 |
| TOTAL                     | 102 |                                               | 0000                            |              |     |