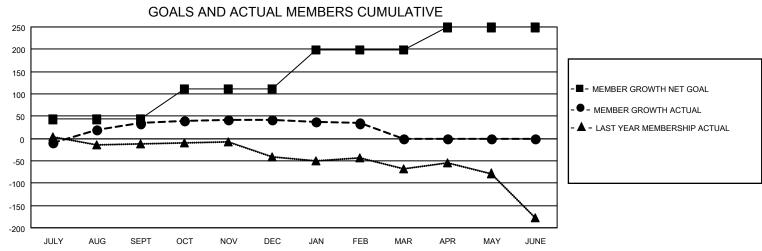

## MONTHLY MEMBERSHIP PROGRESS REPORT

LOCATION FLORIDA District 35 L Results as of: 2/28/2021

| Clubs         |               |             |               | Members               |                        |                         |                                                    |  |
|---------------|---------------|-------------|---------------|-----------------------|------------------------|-------------------------|----------------------------------------------------|--|
|               | RESULTS FOR   | R 2020-2021 |               | RESULTS FOR 2020-2021 |                        |                         |                                                    |  |
| QUARTER       | NEW CLUB GOAL | NEW CLUBS   | DROPPED CLUBS | QUARTER MEME          | BER GROWTH NET<br>GOAL | MEMBER GROWTH<br>ACTUAL | DROPPED<br>MEMBERS ACTUAL<br>(including transfers) |  |
| JULY/AUG/SEPT | 1             | 1           | 0             | JULY/AUG/SEPT         | 43                     | 68                      | 23                                                 |  |
| OCT/NOV/DEC   | 1             | 0           | 0             | OCT/NOV/DEC           | 68                     | 69                      | 52                                                 |  |
| JAN/FEB/MAR   | 1             | 0           | 0             | JAN/FEB/MAR           | 88                     | 28                      | 27                                                 |  |
| APR/MAY/JUNE  | 0             | 0           | 0             | APR/MAY/JUNE          | 50                     | 0                       | 0                                                  |  |